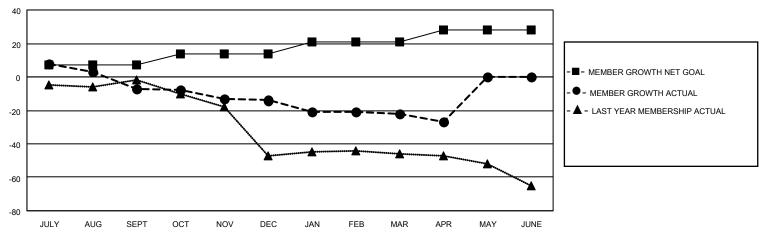

### GOALS AND ACTUAL MEMBERS CUMULATIVE

| DROPPED CLUBS: 0 |    | 8 CLUBS OF 26 ADDED 1 OR MORE | GENDER DISTRIBUTION        |              |     |
|------------------|----|-------------------------------|----------------------------|--------------|-----|
|                  |    | NEW MEMBERS                   | MALE                       | 398 (62.97%) |     |
|                  |    |                               | FEMALE                     | 234 (37.03%) |     |
| DROPPED MEMBERS  |    |                               |                            |              |     |
| DECEASED         | 12 | CLICK HERE FOR CUMULATIVE     | TOTAL FAMILY UNIT MEMBERS  |              | 107 |
| CLUB CANCELLED   | 0  | MEMBERSHIP DATA               | FAMILY MEMBERS PAYING HALF |              |     |
| OTHER            | 40 |                               |                            |              | 54  |
| TOTAL            | 52 |                               |                            |              |     |